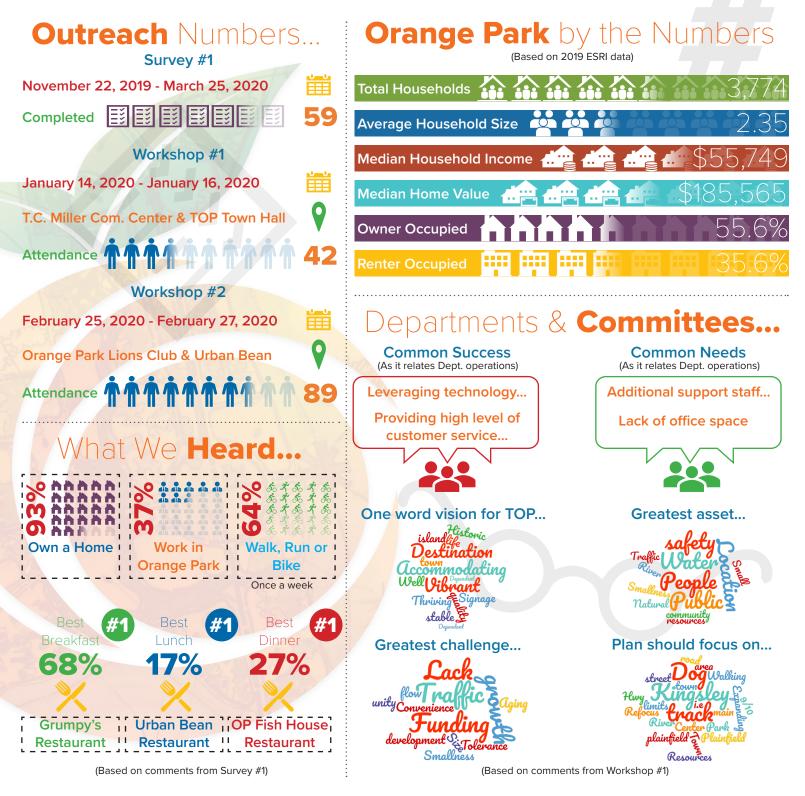

**S**NAPSHOT

Issue #1 - April 21, 2020

Located in the northeastern corner of Clay County, the Town of Orange Park (TOP) is 3.9 square miles with a population of 9,212. The Town is in the midst of developing a plan for its future – The Strategic Vision Plan 2040. The plan will help the Town meet the needs of the present generation without compromising the needs of the future generation. But to achieve this feat, the Town needs the participation of its greatest asset – YOU! This Snapshot provides a glimpse of what we've heard from citizens so far. Visit the plan's website (https://topvisioning2040.townoforangepark.com) to give us your input.