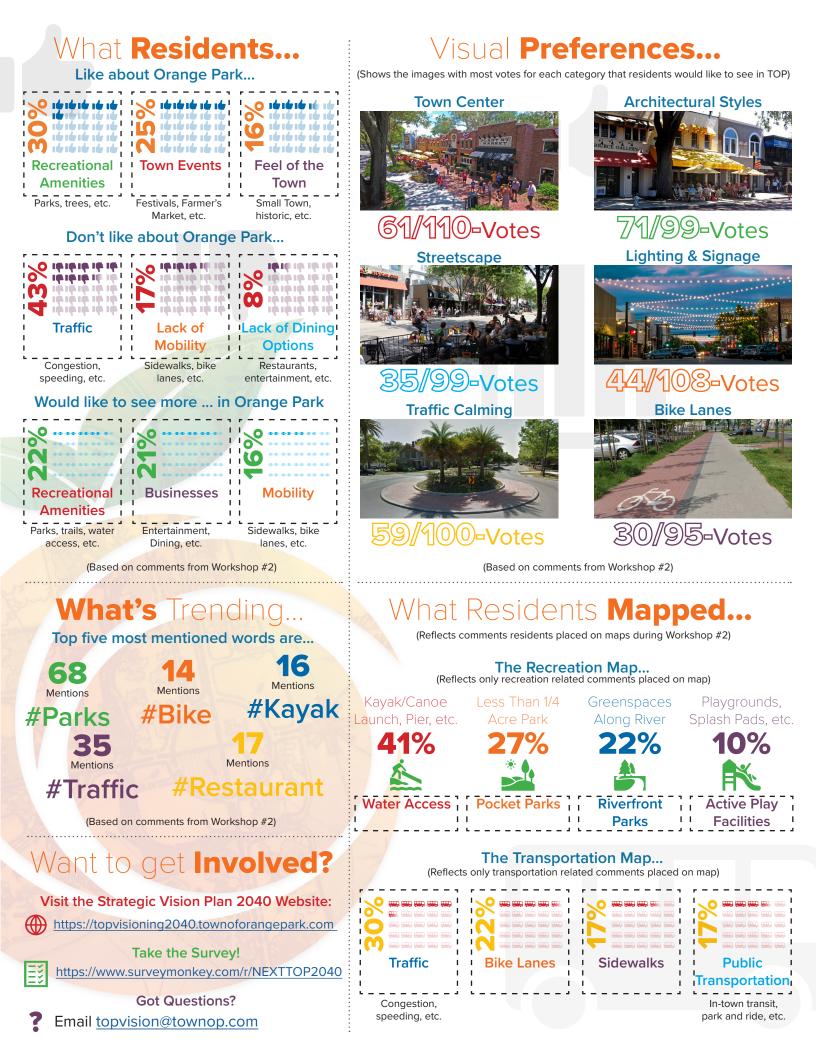

**S**NAPSHOT

Issue #1 - April 21, 2020

Located in the northeastern corner of Clay County, the Town of Orange Park (TOP) is 3.9 square miles with a population of 9,212. The Town is in the midst of developing a plan for its future – The Strategic Vision Plan 2040. The plan will help the Town meet the needs of the present generation without compromising the needs of the future generation. But to achieve this feat, the Town needs the participation of its greatest asset – YOU! This Snapshot provides a glimpse of what we've heard from citizens so far. Visit the plan's website (https://topvisioning2040.townoforangepark.com) to give us your input.